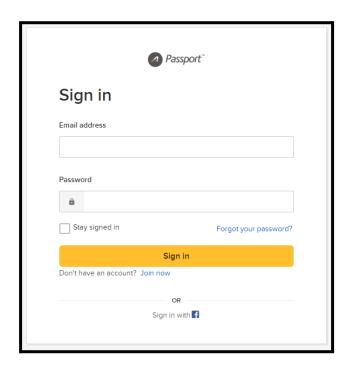

### **ACTIVE REGISTRATION INSTRUCTIONS - CURRENT MEMBERS**

IF YOU HAVE REGISTERED YOUR CHILD OR YOURSELF FOR A PROGRAM IN THE PAST, PLEASE DO NOT CREATE A NEW USER\*. CLICK ON THE 'FORGOT YOUR PASSWORD" LINK BELOW TO RECOVER YOUR CREDENTIALS.

\*Creating new user profiles for existing members compromises your athletes swim records.

STEP 1: SIGN IN using the email address on your account.