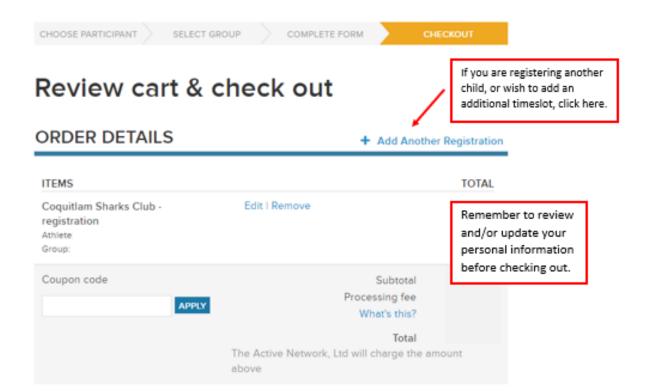

# **Step 3 - REGISTER FOR AN ADDITIONAL SPORT OR AN ADDITIONAL CHILD OR PAY FOR YOUR PROGRAM:**